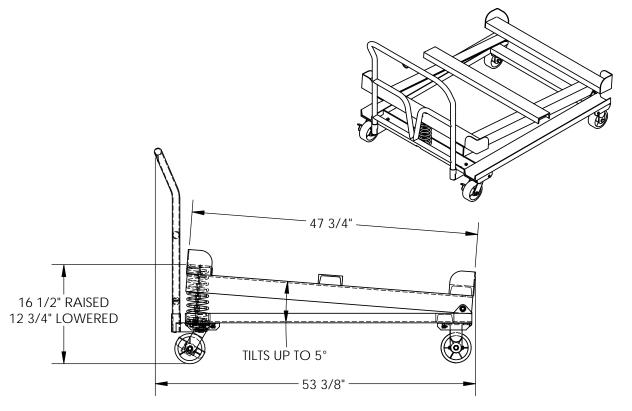

## STANDARD FEATURES

MODEL NUMBER IS IBC-TLT OVERALL WIDTH IS 41 3/16" USABLE WIDTH IS 40 1/2" OVERALL LENGTH IS 53 3/8" USABLE LENGTH IS 47 3/4" OVERALL HEIGHT IS 16 1/2" RAISED 12 3/4" LOWERED MAX CAPACITY IS 4,400 LBS