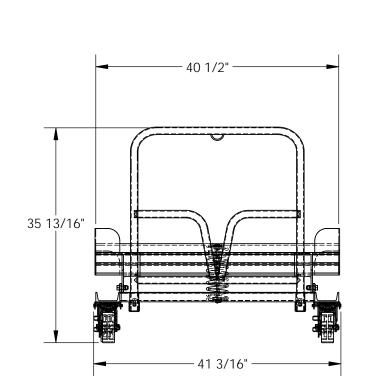

## STANDARD FEATURES

MODEL NUMBER IS IBC-TLT OVERALL WIDTH IS 41 3/16" USABLE WIDTH IS 40 1/2" OVERALL LENGTH IS 53 3/8" USABLE LENGTH IS 47 3/4" OVERALL HEIGHT IS 16 1/2" RAISED 12 3/4" LOWERED MAX CAPACITY IS 4,400 LBS